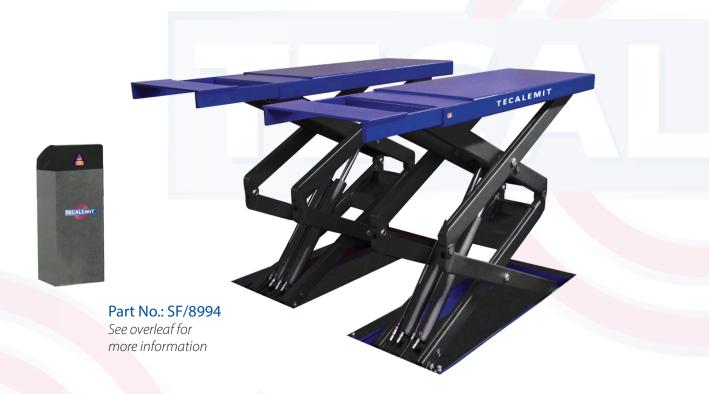

#### → About the SF/8994

The SF/8994 short platform, recessed scissor lift from Tecalemit has been developed for use in all car and LGV workshops, particularly where space is at a premium. Short platform lifts provide an excellent solution allowing the operator to work on the vehicle at ground level without the obstruction of lifting posts and lift platforms and wheel free at a full working height for general servicing and repairs.

It is advised that operators consult their Tecalemit Area Sales specialist for guidance on location of the lift and control box unit and for excavation plans.

Cross piece for special vehicles: OA/61130