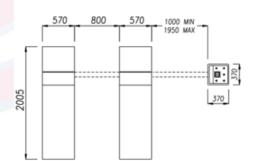

It is advised that operators consult their Tecalemit Area Sales specialist for guidance on location of the lift and control box unit and for excavation plans.

Cross piece for special vehicles: OA/61130