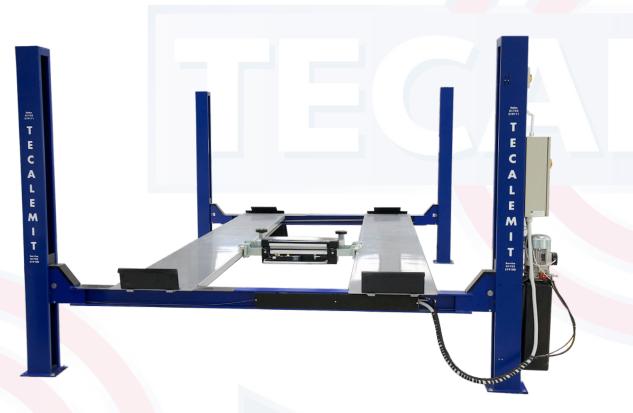

### Leviathan 8.0t 4-Post Lift

Part No.: SF/9480
See overleaf for more information

- → Electro hydraulic lift
- → Mechanical & hydraulic safety systems
- → 24V 'Dead Man' control system
- → Compact design for tractor units and smaller trucks
- Acoustic warning system on final descent

#### → About the SF/9480

The SF/9480 heavy-duty lift from Tecalemit is a compact, commercial vehicle lift suitable for lifting a broad range of smaller commercial vehicles and tractor units. The wide access onto the lift platform of 2,920mm and drive through width between the columns of 3,300mm ensures easy access for most vehicles. The overall platform length of 6,200mm allows vehicles with wheelbases up to 5,500mm to sit comfortably on the lift platform.