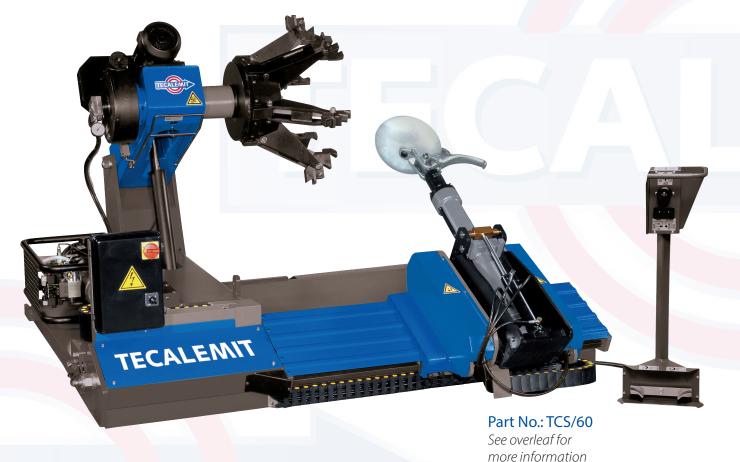

# JUMBO TCS/60 Commercial Tyre Changer

- → Six-jaw universal chuck with two rotation speeds
- → Suitable for truck, bus, agricultural and off-the-road wheels
- → Accommodates wheels from 14"-40"
- → Bead breaking force of 4.1 tonnes
- Operated by wired mobile remote control unit

#### → About the TCS/60

Jumbo TCS/60 – agricultural plus off the road and truck tyre changer with an even wider application range. It can change tyres of up to 2.9 meters height and up to 2.8 tonnes. It can also be applied to light trucks, heavy duty trucks, agricultural vehicles, skidder and trailers, wheels. The working tools are controlled by a hydraulic system and the 6 jaws chuck is driven by an electric motor. Available in the wired or radio controlled variants.