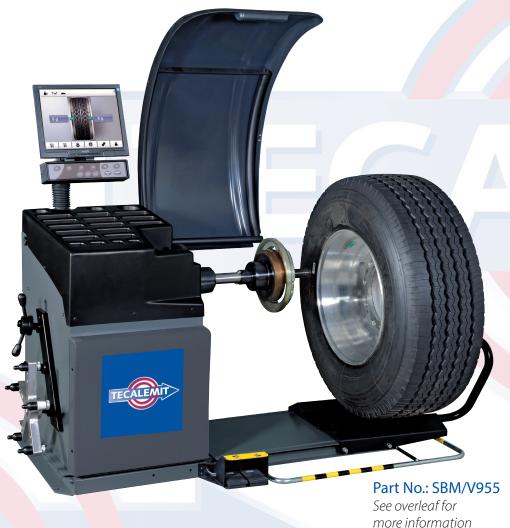

# JUMBO SBM/855 & SBM/V955 Commercial Wheel Balancers

- Menu-guided function keys for data entry
- Suitable for many truck and bus wheels
- → Accommodates wheels from 10 26.5"
- Pneumatic lift for effortless clamping of heavy wheels
- A range of balancing programs 4 truck, 9 car and 2 motorcycle wheels, including aluminium wheels

### → About the SBM/855 & SBM/V955

These electronic wheel balancers are designed to operate with wheels of various vehicles, including trucks, buses, cars, and motorcycles. They come with three measuring speeds and a choice of programs that adjusts to the type of wheel being balanced.

To ease the balancing operation, they are equipped with a wheel lift that can lift weights of up to 160kg. With their wide range of programs and full scope of delivery, these wheel balancers are the most comprehensive in their category.

#### Benefits:

- Truck, car and motorcycle balancing modes
- Wide range of balancing programs including ALU: 4 dedicated to truck, 9 to car and 2 to motorcycle wheels
- Menu-guided function keys for data entry and program set-up
- Automatic measurement cycle
- Manual aluminium gauge to position adhesive balancing weights
- Split weight program
- Equipped with truck, light truck and passenger car adaptors
- Pneumatic lift to ease the clamping of heavy wheels
- Lift capacity up to 160kg
- Available with video display (SBM/V855)

# → Part Nos. & Ordering Information

| Electronic Wheel Balancer (Digital Display) |
|---------------------------------------------|
| SBM/855                                     |
| Electronic Wheel Balancer (Video Display)   |
| SBM/V955                                    |