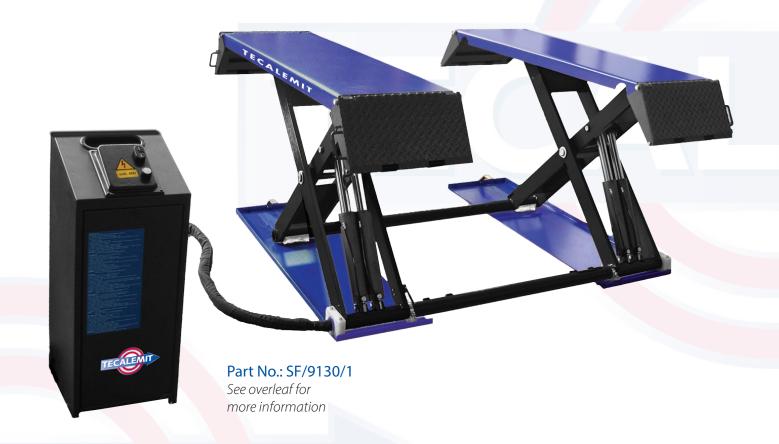

#### → About the SF/9130/1

The SF/9130/1 is a short platform mid-rise scissor lift developed specifically for use in the fast fit/tyre shop environment.

With a compact design and the opportunity for easy re-location the SF/9130/1 provides a time & cost saving, wheel-free, lifting solution where rapid access to wheels, brakes and certain suspension and steering components is required.

With a lifting height of 930mm achieved in 30 seconds, vehicles of up to 3000kg are safely positioned at a convenient working height to enable a wide range of servicing work to be undertaken.

The SF/9130/1 also features a very low profile, when lowered, of just 96mm, allowing access to most cars and car derived vans, even those with low front spoilers.