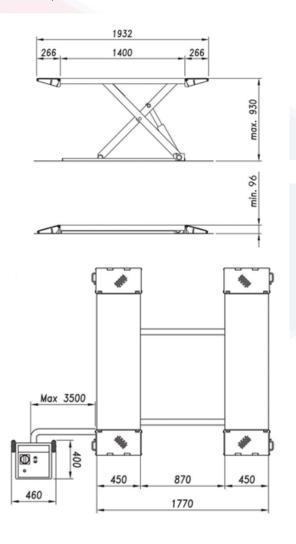

### → Technical Specifications & Dimensions

| Maximum load            | 3000kg          |
|-------------------------|-----------------|
| Lifting / lowering time | 30 - 35 secs    |
| Maximum lifting height  | 930mm           |
| Minimum lifting height  | 96mm            |
| Length                  | 1400mm / 1932mm |
| Overall width           | 1770mm          |
| Motor                   | 230/400V 50Hz   |