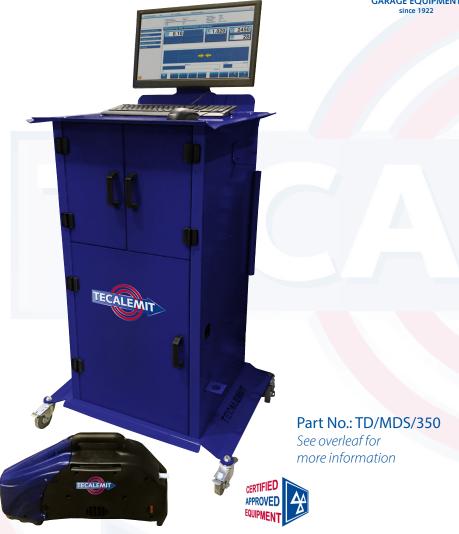

### → About the TD/MDS/350

The Tecalemit TD/MDS is a stand-alone Diesel Somke Meter which incorporates a bluetooth smoke head and a PC using a windows operating system, all housed in a stylish cabinet. The smoke meter is Bluetooth Class 1 approved with a range of up to 100 metres. It is mains powered, 240v AC, with a 24v DC transformer protected to IP65.

## → Part Nos. & Ordering Information

| Smoke Meter with large | workstation | cabinet, |          |
|------------------------|-------------|----------|----------|
| PC & Wi-Fi printer     |             | TD       | /MDS/350 |