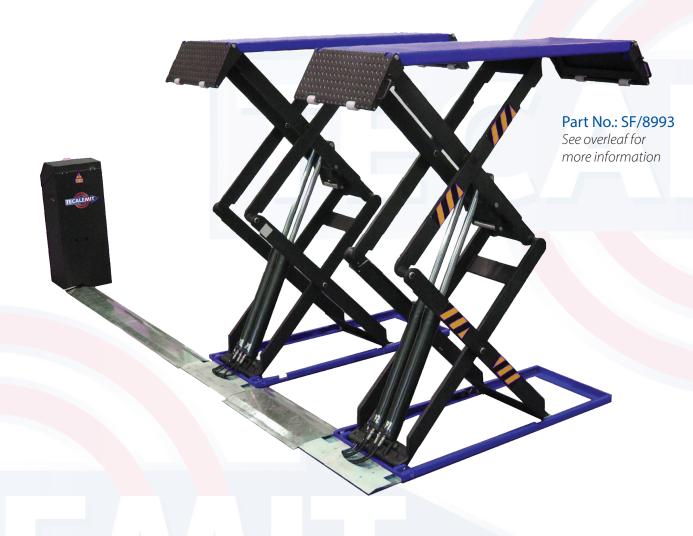

### → About the SF/8993

The SF/8993 short platform scissor lift from Tecalemit has been developed for use in all car workshops, particularly where space is at a premium. Short platform lifts provide an excellent solution allowing the operator to work on the vehicle at ground level without the obstruction of lifting posts and platforms and at a full working height for general servicing and repairs.

When raised, the vehicle is instantly in a wheelfree position. Consult your Tecalemit Area Sales Manager for guidance on the location of the lift and control box unit.