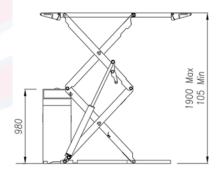

### → Technical Specifications & Dimensions

| Maximum load                | 3500kg           |
|-----------------------------|------------------|
| Fused isolator rating (3ph) | 16 amp           |
| Fused isolator rating (1ph) | 20 amp           |
| Maximum platform height     | 1900mm           |
| Minimum platform height     | 105mm            |
| Lifting time (3ph)          | 35 secs          |
| Motor supply                | 400 3kW 3ph 50Hz |

# 640 640 000 000 1950 Max 1000 Min 370