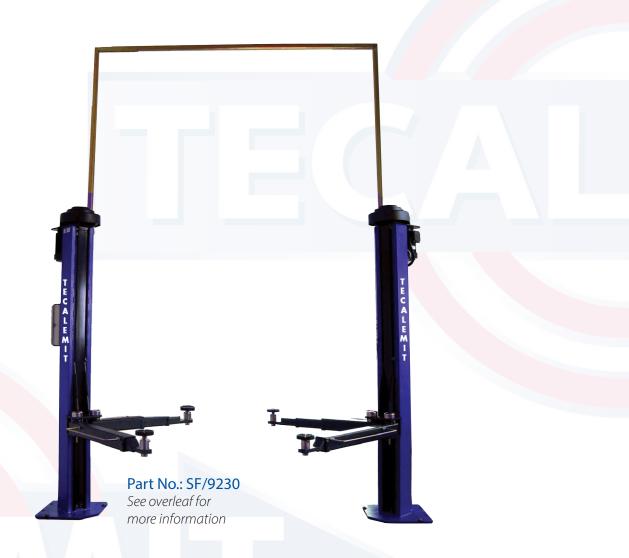

## Azur 3.0t 2-Post Lift without base frame

- → Suitable for lifting most passenger cars and car derived vans
- Automatic arm locking
- 5-year warranty on self-lubricating Nylatron GSM main nuts
- Low minimum lifting pad height of just 95mm
- Foot/toe protection device fitted to lifting arms
- → Clear floor between columns
- Fitted with 2 specially manufactured long-life, high-performance motors

# Azur 3.0t 2-Post Lift without base frame

#### → About the SF/9230

The SF/9230 is a 3.0t broad application electromechanical 2-post lift, suitable for lifting most passenger cars, car derived vans and many light commercial vehicles. It is ideally suited for use in workshops where regular use of equipment such as transmission jacks and oil drainers demands a clear access between the lifting columns.