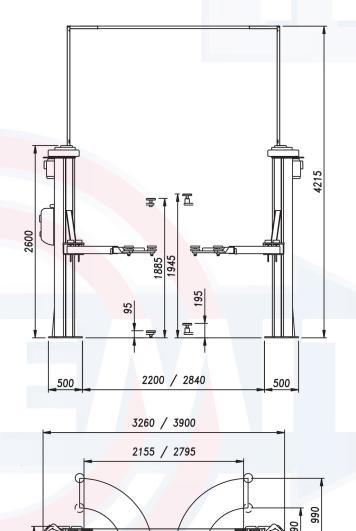

#### → Technical Specifications & Dimensions

| Pad height min       |             |
|----------------------|-------------|
| Lifting height       |             |
| Motor supply         |             |
| Drive-through width  | 2155/2795mm |
| Maximum load         |             |
| Maximum lifting time | 65 secs     |
| Weight               |             |
| Power supply         |             |