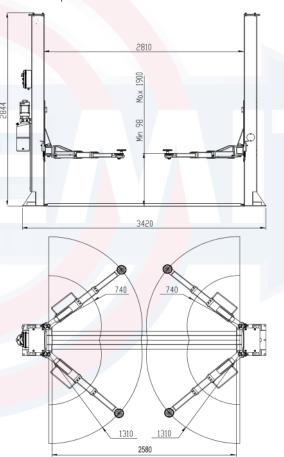

#### → Technical Specifications & Dimensions

| Pad height min      |         |
|---------------------|---------|
| Raised height       |         |
| Motor supply        | 2.2kW   |
| Drive through width |         |
| Maximum load        |         |
| Lifting time        | 60 secs |
| Overall height      |         |
| Overall width       |         |
| Net weight          | 670kg   |
| Power supply        | -       |
|                     |         |