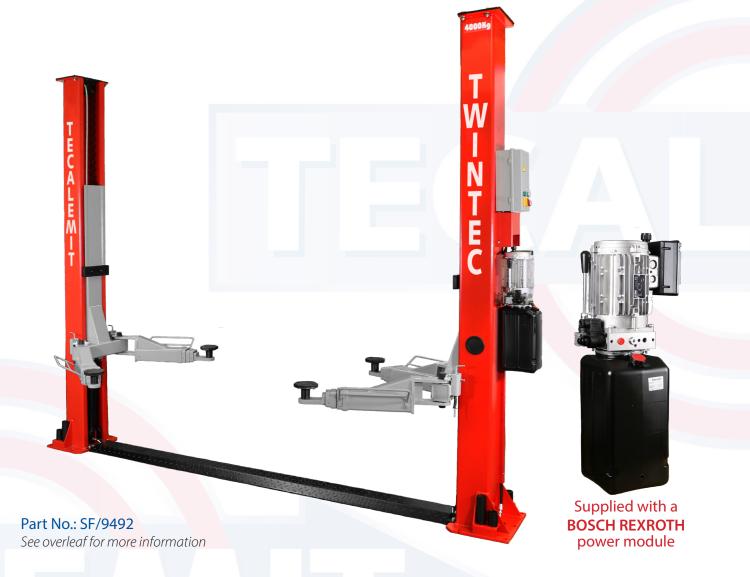

# **TWINTEC** 4.0t Hydraulic 2-Post Lift with 3 stage arms

- → Low lift pad height of just 98mm
  - Soft-Start' Bosch Rexroth compact power module
- → 3 stage symmetrical arms for lifting a wide range of vehicles
- Electronically controlled safety locks
- Optional high lift pad extensions for lifting vehicles with higher ground clearance available

## → About the SF/9492

The SF/9492 4.0t 2-post lift perfectly combines Italian design and engineering fineness. Constructed from heavy-duty steel with a powdercoated finish, this electro-hydraulic lift ensures a stable lifting platform. Its lifting mechanism with cable synchronisation provides a smooth operation. Also included is an emergency manual pump for use during power outages.

The SF/9492 is packed with safety features including:

- Rubber door protectors
- Height limit switches
- Carriage locks
- Arm locks

Optional high lift pad extensions are available, and the lift is supplied a compact power module. All this, combined with a 2.2kW 'Soft-Start' Bosch Rexroth pump, make the SF/9492 a truly remarkable powerhouse of a lift.