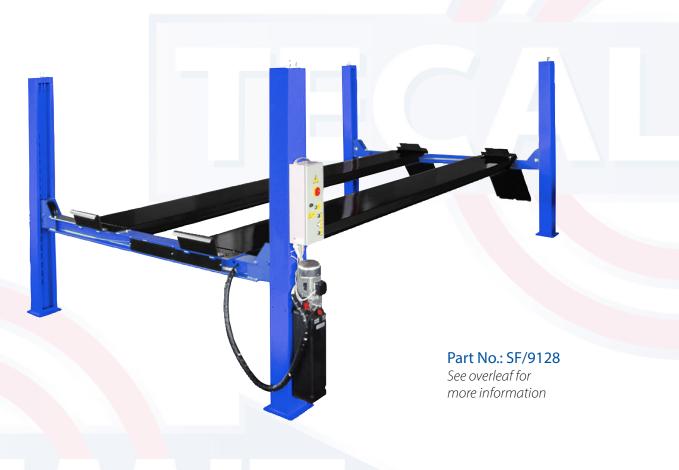

#### → About the SF/9128

The SF/9128 heavy-duty lift from Tecalemit is a compact, commercial vehicle lift suitable for lifting a broad range of smaller commercial vehicles and tractor units. The wide access onto the lift platform of 2,920mm and drive through width between the columns of 3,300mm ensures easy access for most vehicles. The overall platform length of 8,430mm allows vehicles with long wheelbases to sit comfortably on the lift platform.

#### → Technical Specifications & Dimensions

| Minimum platform height       | 190mm   |
|-------------------------------|---------|
| Raised height                 | 1850mm  |
| Motor supply                  | 3kW     |
| Maximum load                  | 12000kg |
| Lifting time                  | 55 secs |
| Lowering time                 | 55 secs |
| Power supply                  |         |
| Effective dist. between posts | 3350mm  |
| Platform length               |         |
|                               |         |