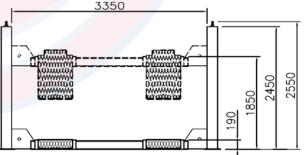

#### → Technical Specifications & Dimensions

| Minimum platform height       | 190mm   |
|-------------------------------|---------|
| Raised height                 | 1850mm  |
| Motor supply                  | 3kW     |
| Maximum load                  | 12000kg |
| Lifting time                  | 55 secs |
| Lowering time                 | 55 secs |
| Power supply                  |         |
| Effective dist. between posts | 3350mm  |
| Platform length               |         |
|                               |         |