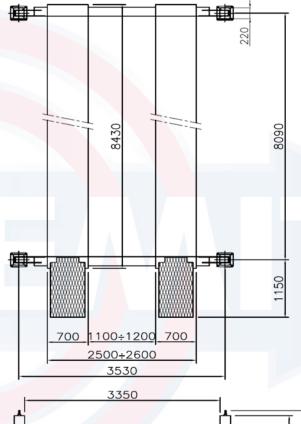

#### → Technical Specifications & Dimensions

| Minimum platform height       | 190mm   |
|-------------------------------|---------|
| Raised height                 | 1850mm  |
| Motor supply                  | 3kW     |
| Maximum load                  | 12000kg |
| Lifting time                  | 55 secs |
| Lowering time                 | 55 secs |
| Power supply                  |         |
| Effective dist. between posts | 3350mm  |
| Platform length               |         |
|                               |         |