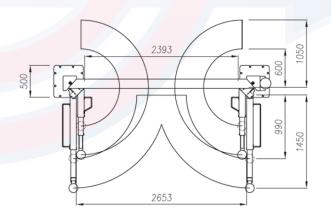

#### → About the SF/9023

The popular SF/9023 has been upgraded with a new asymmetrical, 3-stage lifting arm design to accommodate an extensive range of passenger vehicles and car-derived vans. The SF/9023 offers clear access between the columns, with the hydraulic lines and safety cables carried in an overhead gantry.

#### → Technical Specifications & Dimensions

| Operation        | Electro-hydraulic |
|------------------|-------------------|
|                  |                   |
|                  |                   |
| Lifting/lowering |                   |
| Lifting height   |                   |
|                  |                   |
|                  |                   |