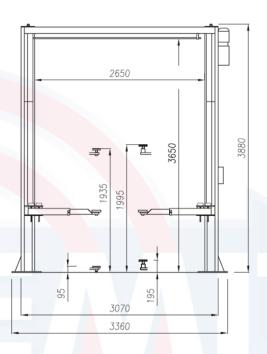

#### → About the SF/9023

The popular SF/9023 has been upgraded with a new asymmetrical, 3-stage lifting arm design to accommodate an extensive range of passenger vehicles and car-derived vans. The SF/9023 offers clear access between the columns, with the hydraulic lines and safety cables carried in an overhead gantry.

The fixed internal clearance height is 3650mm; however, a further 500mm of workshop roof height is required to allow clearance for the installation of the lift. Lifting pad extensions for higher ground clearance vehicles are available.

#### → Technical Specifications & Dimensions

| Operation        | Electro-hydraulic |
|------------------|-------------------|
|                  |                   |
|                  |                   |
| Lifting/lowering |                   |
| Lifting height   |                   |
|                  |                   |
|                  |                   |