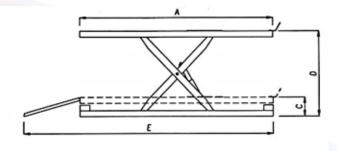

### Technical Specifications & Dimensions

| Lifting time |           |
|--------------|-----------|
| 5            |           |
|              | see chart |

#### Accessories

| Manual wheel clamp    | OA/61128 |
|-----------------------|----------|
| Pneumatic wheel clamp | OA/61129 |

Hydraulic Power Pack

|             | SF/8794/EH |
|-------------|------------|
| Capacity Kg | 600        |
| A           | 2100       |
| В           | 750        |
| С           | 200        |
| D           | 1030       |
| E           | 2700       |
| F           | 950        |
| G1xG2       | 580x300    |
| Н           | 340        |
| Kg          | 160        |
|             |            |