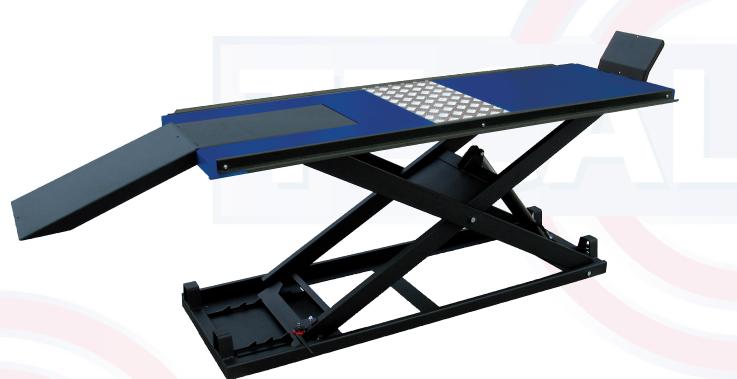

## Specialist Hydraulic Motorcycle Lift

Part No.: SF/8794/EH See overleaf for more information

- Single phase hydraulic motorcycle lift
- Suitable for all motorcycles up to 600kg
- Mechanical and hydraulic safety devices
- Removable rear wheel access panel
- Centre stand reinforcement

#### → About the SF/8794/EH

The SF/8794/EH motorcycle lift from Tecalemit provides a high quality, low cost solution for motorcycle servicing and repairs. The removable rear plate allows easy access to the rear wheel and the heavy duty chequer plate reinforcement for the centre stand ensures the bike is stable when raised.

The SF/8794/EH has a lifting capacity of 600kg suitable for larger touring bikes. The platform dimensions provide a generous working area for even the largest motorcycles without impeding access. Supplied with a mechanical safety device and hydraulic safety device in case of failure of hydraulic hose.