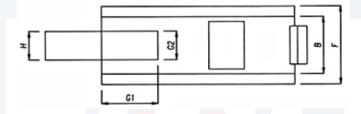

### Technical Specifications & Dimensions

| Lifting time |           |
|--------------|-----------|
| 5            |           |
|              | see chart |

#### Accessories

| Manual wheel clamp    | OA/61128 |
|-----------------------|----------|
| Pneumatic wheel clamp | OA/61129 |

Hydraulic Power Pack

|             | SF/8794/EH |
|-------------|------------|
| Capacity Kg | 600        |
| A           | 2100       |
| В           | 750        |
| С           | 200        |
| D           | 1030       |
| E           | 2700       |
| F           | 950        |
| G1xG2       | 580x300    |
| Н           | 340        |
| Kg          | 160        |
|             |            |