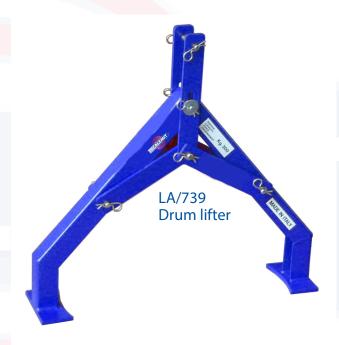

# Lube Stand C/W Waste Oil Suction System & Drum Lifter

- → For use in car and commercial workshops
- → Includes pneumatic oil pumps, retractable reels and digital meters
- → Accommodates 1 waste oil container and 2 grades of new oil
- → Also includes a drum lifter

### → About the LA/748

Clean, neat & efficient - the Tecalemit Lube Station is a self-contained oil extraction and distribution point designed for use in car and commercial vehicle workshops. The stand can accommodate 1 waste oil container and 2 grades of new oil. It is supplied complete with pneumatic oil pumps, retractable reels, digital meters and a drum lifter.