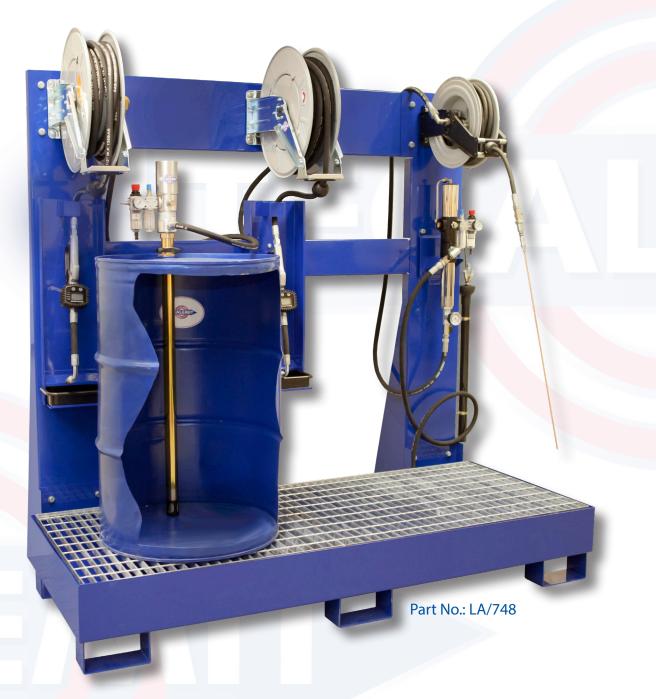

# Lube Stand C/W Waste Oil Suction System & Drum Lifter

- → For use in car and commercial workshops
- → Includes pneumatic oil pumps, retractable reels and digital meters
- → Accommodates 1 waste oil container and 2 grades of new oil
- → Also includes a drum lifter

### → About the LA/748

Clean, neat & efficient - the Tecalemit Lube Station is a self-contained oil extraction and distribution point designed for use in car and commercial vehicle workshops. The stand can accommodate 1 waste oil container and 2 grades of new oil. It is supplied complete with pneumatic oil pumps, retractable reels, digital meters and a drum lifter.

## → Part Nos. & Ordering Information

| Lube Stand C/W Waste Oil | Suction System |
|--------------------------|----------------|
| & Drum Lifter            | LA/748         |