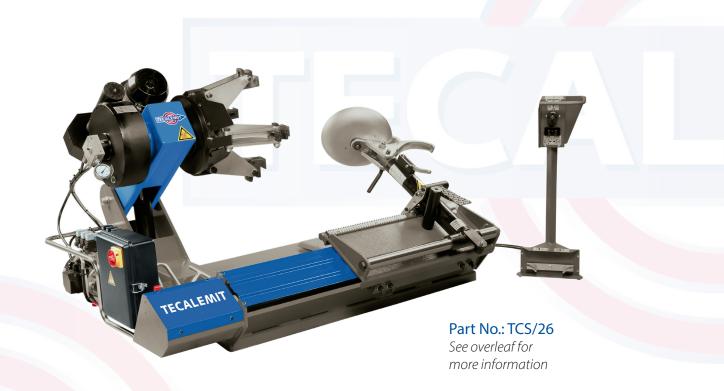

# JUMBO TCS/26 CV Tyre Changer

- → Tool trolley, lifting arm and chuck are hydraulically controlled
- → 4 jaw universal chuck
- → Adjustable hydraulic pressure for light wheels
- → Chuck with bi-directional rotation function
- → Tool arm with quick manual release

#### → About the Jumbo TCS/26

The Tecalemit Jumbo TCS/26 CV tyre changer is designed to operated with truck wheels up to 26" in diameter and is fully adjustable to carefully handle lightweight alloy wheels. The TCS/26 sets the benchmark to be one of the strongest of its segment.

It comes with a universal pivoting tool, bead breaker disc and mounting/demounting hook to make changing CV tyres as easy as possible for the operator. The TCS/26 is operated by a wired mobile remote control unit. It also benefits from a small footprint allowing more space in the workshop than comparable machines.